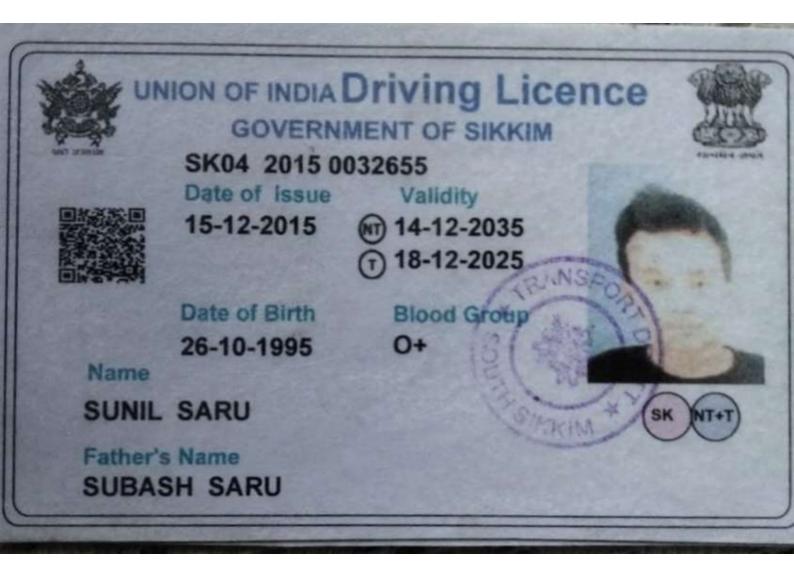

# [See rule 150(1) and (2) ACCIDENT INFORMATION REPORT

| ACCIDENT INI                                                      | FORMATION REPORT                                                                                                                                                                                                |
|-------------------------------------------------------------------|-----------------------------------------------------------------------------------------------------------------------------------------------------------------------------------------------------------------|
| 1. Name of the Police Station                                     | Kalimpong Police Station                                                                                                                                                                                        |
| 2. CR No./Traffic accident report                                 | Kalimpong P.S. case No 31/2024 dtd. 05/03/2024 u/s 279/304 A IPC.                                                                                                                                               |
| 3. Date time and place of the accident                            | 05/03/2024 at 07.30 hrs at NH-10, 8 <sup>th</sup> Mile, near Mamkhola, PS/Dist. Kalimpong.                                                                                                                      |
| 4. Name and full address of the Deceased                          | Mani Kumar Rai s/o Jambo Rai of Parengaon under 06, Parengaon GPU, Soreng, Dist West Sikkim.                                                                                                                    |
| 5. Name of the hospital to which he/she was removed               | Kalimpong District Hospital.                                                                                                                                                                                    |
| 6. Registration number of vehicle and the type of the vehicle     | (1) WB 71B- 2193 Tata truck (Offending vehicle) & (2) SKO4P 8020 TVS NTORQ Race edition 125 Scooty (victim vehicle).                                                                                            |
| 7. Driving licence particulars (a) Name and address of the driver | (i) Sunil Saru s/o Subash Saru of Makrapara, PS Birpara, Dist. Alipurduar (Offending vehicle's Driver) and (ii) Mani Kumar Rai S/o Jamboo Lal Rai of Rashi, Geyzing (West) Sikkim-737121 (Victim scooty driver) |
| (b) Driving licence number and date of expiry                     | (i) D/L No SK04 2015 0032655 valid upto 18.12.2025 of Sunil Saru and (ii) D/L No SK04 2013 0006509 valid upto 10.10.2033 of Mani Kumar Rai.                                                                     |
| (c) Address of the issuing authority                              | (i) Licencing Authority, RTO Jorethang<br>(offending driver) and (ii) Licencing Authority<br>RTO Jorethang, S. Sikkim (victim driver)                                                                           |
| (d) Badge No in case of public                                    |                                                                                                                                                                                                                 |
| service vehicle                                                   | N/A                                                                                                                                                                                                             |
|                                                                   |                                                                                                                                                                                                                 |

Driver Details Sunt Saru Name Subash Saru Father's Nume 9635304698 Mobile No. Makrapara T.G., Chettri Line, PS Birpara Dist Alipurduir Address 26,10,1995 Age/Date of Birth Other Female Male Gender 3. Educational Qualifications Primary 4. Senior Secondary Certificate Higher Secondary Certificate Graduate Postgraduate Doctorate Uneducated Private Service Occupation Government Job Professional Agriculture Self-Employed Others Rs, 8000/-Monthly Income Permanent Driving Licence Learner's Juvenile Wilhom License Others (Specify): SK04 2015/012635 Driving Licence No. 18.12.2025 Period of Validity of Licence 9, L.A. Jorethang, South Sikkim 10. Licensing Authority