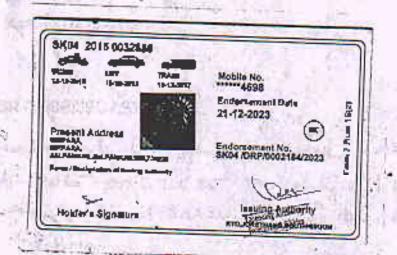

Driver Details Sunt Saru Name Subash Saru Father's Nume 9635304698 Mobile No. Makrapara T.G., Chettri Line, PS Birpara Dist Alipurduir Address 26,10,1995 Age/Date of Birth Other Female Male Gender 3. Educational Qualifications Primary 4. Senior Secondary Certificate Higher Secondary Certificate Graduate Postgraduate Doctorate Uneducated Private Service Occupation Government Job Professional Agriculture Self-Employed Others Rs, 8000/-Monthly Income Permanent Driving Licence Learner's Juvenile Wilhom License Others (Specify): SK04 2015/012635 Driving Licence No. 18.12.2025 Period of Validity of Licence 9, L.A. Jorethang, South Sikkim 10. Licensing Authority