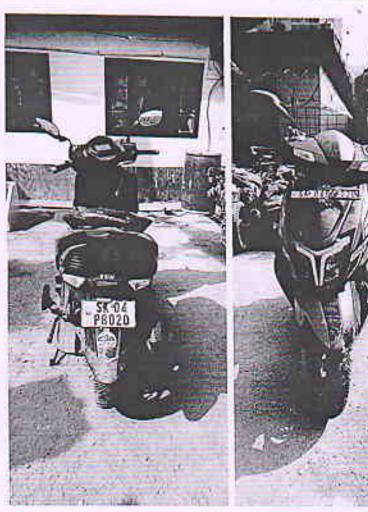

Investigation proceeding.

Submitted

(ASI Samir Lepcha) Melli OP, PS Kalimpong.

| CAPONG POLCESTA RINGTP OF 05 05                                                                                                        |
|----------------------------------------------------------------------------------------------------------------------------------------|
| West Bengal Form No. 27 (Under Section 154 Cr. P.C.)                                                                                   |
| (Under Section 154 Cr. P.C.) 7631<br>PS La Lim Porg Year 2024 FIR No. 31/2024 Date 05/03/24                                            |
| Dist to PS pa lim porg year 2014 FIR No. 31 /2/ My Date 0 5 1 0 5/ W                                                                   |
| i) Act. 196 Sections 279/309 Act. X Sections X                                                                                         |
| (iii) Act. X Sections (iv) Others Acts & Sections Sections                                                                             |
| (a) Occurrence of Offence: Day 05/03/94 Date From 06:30 am Date To                                                                     |
| Time From Time To                                                                                                                      |
| 1) Les region received at PS Date 02 05/03/24 Time 09/15 has                                                                           |
| (c) General Diary Reference: Entry No(s). 184 Time 09,15 hs.                                                                           |
| Type of Information: Written / Oral                                                                                                    |
| Discovery (a) Direction and Distance from P.S. Scrutt 19 1/2 May Beat No.                                                              |
| (d) Address Notte 10 8th Mile mean tham person well under for                                                                          |
| Kalimperg. Dist. Kalimporg                                                                                                             |
| (e) In case outside limit of this Police Station, then the                                                                             |
| Name of the P.S                                                                                                                        |
| Complainant / Informant :                                                                                                              |
| 2.100                                                                                                                                  |
| (a) Name                                                                                                                               |
| (c) Date / Year of Birth :                                                                                                             |
| (e) Passport No                                                                                                                        |
| (f) Occupation                                                                                                                         |
| (g) Address pare & gary under - 06. paren gary - GPU. Sorory. Distribust                                                               |
| 1 1 21 KAING ON SIAMING                                                                                                                |
| (Attach separate sheet, if necessary): Driver of the relief bearing legions.                                                           |
| WB-7+6/2192                                                                                                                            |
| W 15 11 0 J = 10                                                                                                                       |
|                                                                                                                                        |
| Reasons for delay in reporting by the Complainant / Information                                                                        |
| Reasons for delay in reporting by the Complantation                                                                                    |
|                                                                                                                                        |
| Particulars of properties stolen / involved (Attach separate sheet, if necessary):                                                     |
| Particulars of properties stolen? Involved (Character)                                                                                 |
|                                                                                                                                        |
| Total value of properties stolen / involved                                                                                            |
| Total value of properties stored involved                                                                                              |
| The one industry (Attach represents theets if required). The one industry with                                                         |
| Inquest Report / U.D. Case No., if any                                                                                                 |
|                                                                                                                                        |
| Action taken: Since the above report reveals commission of offence(s) as mentioned at item No. 2., registered the case and took up the |
| investigation / directed ASI Samy Leuch of Melli O.D. to take up                                                                       |
|                                                                                                                                        |
| investigation / refused investigation / transferred to P.S                                                                             |
| investigation / refused investigation / transferred to P.S                                                                             |
|                                                                                                                                        |
| jurisdiction. FIR read over to the Complaint/ Informant, admitted to be correctlyrecorded and a copy given to the Complainant /        |

|                        | Availability of<br>If yes, CCTV Foor<br>withDAR | CCTVFootage<br>tage be preserved and be filed            |                                   | No                             |                          |  |
|------------------------|-------------------------------------------------|----------------------------------------------------------|-----------------------------------|--------------------------------|--------------------------|--|
| 8.                     | Details of Owner(                               | (s), Driver(s) and Insurance (                           | of the Vehicle(s)                 |                                |                          |  |
|                        | Details                                         | Vehicle 1 (Offendi                                       | ng vehicle)                       |                                | Vehicle 2                |  |
|                        | Vehicle Details                                 |                                                          |                                   |                                |                          |  |
|                        | Vehicle Registrati<br>No.                       | on                                                       | WB 71B 2193                       | 100                            | SK 04P 8020              |  |
| -                      | Driver Details                                  |                                                          |                                   |                                |                          |  |
|                        | Name of the                                     | SUNIL                                                    | SARU                              | MANI KR RA                     | I                        |  |
|                        | Driver<br>Address of Driver                     | MAKRAPARA, PS BIRPA                                      | ARA, DIST ALIPURDUAR              | PARENG GAO                     | ON, PS<br>NG WEST SIKKIM |  |
|                        | Mobile No. of<br>Driver                         | 9635304698                                               |                                   | 9734916509                     | NO WEST SHOKIW           |  |
|                        | Owner Details                                   |                                                          | #/                                |                                | _,                       |  |
|                        | Name of the<br>Owner                            | RENU AG                                                  | GARWAL                            | MANI KR RA                     | - 11-1                   |  |
|                        | Address of Owner                                | DIST JAL                                                 | JGARA, PS BHAKTINAGAR,<br>PAIGURI |                                | ON, PS<br>NG WEST SIKKIM |  |
|                        | Mobile No. of Owner Insurance Details           | 97332                                                    | 81981                             | 9734916509                     |                          |  |
|                        | msurance Details                                |                                                          | ž.                                |                                |                          |  |
|                        | Period of Insurance Policy Name of              | 3003/284389322/00/000<br>16.0<br>ICICI Lombard General I | 3.2024 Midnight                   | )                              |                          |  |
|                        | Insuranc eCompany Address of                    | CIOI I amband IIana A                                    | 14 V C1 M                         | NI C' 1.11.                    |                          |  |
|                        |                                                 | ICICI Lombard House 4<br>Vinayak Temple Prabhad          | •                                 | , Near Siddni                  |                          |  |
| 9                      | Details of Victim(s)                            |                                                          |                                   |                                |                          |  |
| ٠                      | Name                                            |                                                          | d /Injured                        | Addr                           | ess & Contact Details    |  |
| i                      | MANI KR RAI                                     | Deceased                                                 |                                   | WEST SIKKIM<br>Cont. details A | N, PS KALUK,SORENG       |  |
| 4,                     |                                                 |                                                          |                                   | Mob. No 983292                 |                          |  |
| i<br>i                 |                                                 |                                                          |                                   | Mob. No 983292                 | · ·                      |  |
|                        |                                                 |                                                          |                                   | Mob. No 983292                 | · ·                      |  |
| i<br>                  |                                                 |                                                          |                                   | Mob. No 983292                 | · ·                      |  |
| i<br>iii.<br>iv.<br>v. |                                                 |                                                          |                                   | Mob. No 983292                 | · ·                      |  |
| i iii. iv. v. vi.      | Other Assident Petri                            |                                                          |                                   | Mob. No 983292                 | · ·                      |  |
| i                      | Other Accident Detai Reporting Date & Time      |                                                          | 05.03.2024 at 0                   |                                |                          |  |