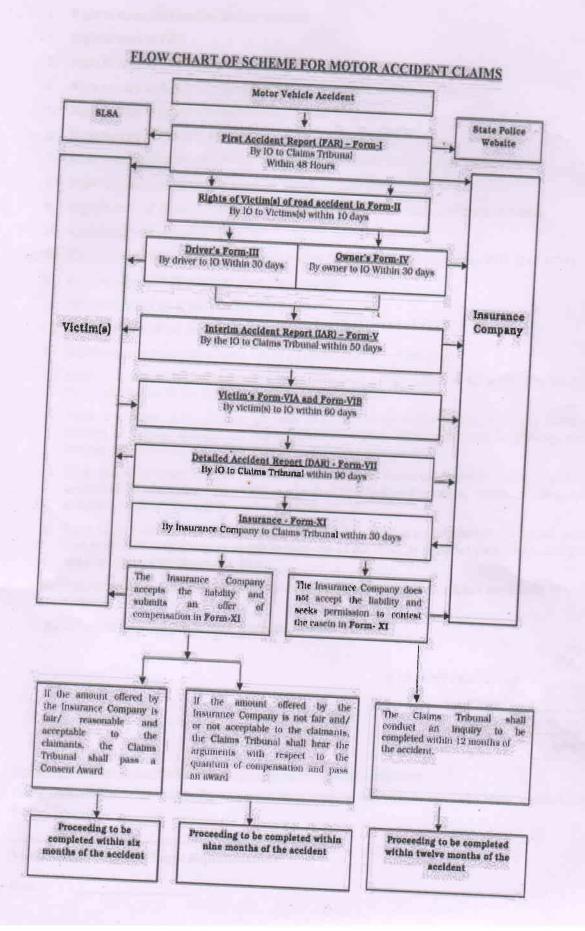

of such minor child/children of the Victim to be placed in a Children's Home in case both the parents died or the surviving parent is unable to take care of the child, as provided under the Juvenile Justice (Care and Protection of Children) Act, 2015.
- 20. Right to receive compensation under the Scheme for Motor Accident Claims formulated by the Delhi High Court.

Flow Chart of the aforesaid Scheme is attached herein.

S.H.O./I.O

P.I.S./EMPLOYEE No. :\_

Phone No. : 9932371 1

P.S.

Date

89.83.182

Acknowledgement of the Victim/Family Members/Legal Representatives

I have received this Form and the Flow Chart of the Scheme along with the copy of a blank Victim's Form-VI and Form-VIA.

Victim/Family Members/Legal Representatives

Date :

# FLOW CHART OF SCHEME FOR MOTOR ACCIDENT CLAIMS



## FORM-III

#### DRIVER' FORM

By Driver of the vehicle(s) to Inventigating OfficerWithin thirty (30) days of the Accident Copy to Victim(s) and Insurance Company

| FIR No.        | 31/2024      |  |
|----------------|--------------|--|
| Date           | 05,03,2024   |  |
| Under Section  | 279/30JA [PC |  |
| Police Smilion | Kolimpong    |  |

Driver Details Sunt Saru Name Subash Saru Father's Nume 9635304698 Mobile No. Makrapara T.G., Chettri Line, PS Birpara Dist Alipurduir Address 26,10,1995 Age/Date of Birth Other Female Male Gender 3. Educational Qualifications Primary 4. Senior Secondary Certificate Higher Secondary Certificate Graduate Postgraduate Doctorate Uneducated Private Service Occupation Government Job Professional Agriculture Self-Employed Others Rs, 8000/-Monthly In