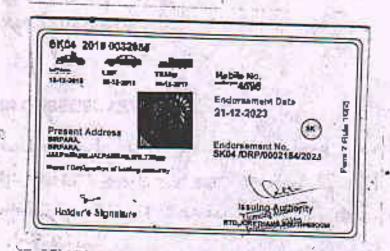

Driver Details Sunt Saru Name Subash Saru Father's Nume 9635304698 Mobile No. Makrapara T.G., Chettri Line, PS Birpara Dist Alipurduir Address 26,10,1995 Age/Date of Birth Other Female Male Gender 3. Educational Qualifications Primary 4. Senior Secondary Certificate Higher Secondary Certificate Graduate Postgraduate Doctorate Uneducated Private Service Occupation Government Job Professional Agriculture Self-Employed Others Rs, 8000/-Monthly Income Permanent Driving Licence Learner's Juvenile Wilhom License Others (Specify): SK04 2015/012635 Driving Licence No. 18.12.2025 Period of Validity of Licence 9, L.A. Jorethang, South Sikkim 10. Licensing Authority