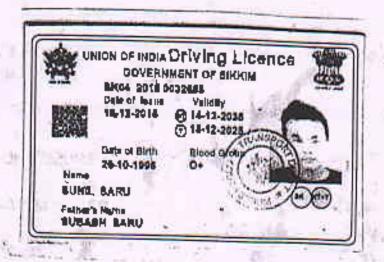

Driver Details Sunt Saru Name Subash Saru Father's Nume 9635304698 Mobile No. Makrapara T.G., Chettri Line, PS Birpara Dist Alipurduir Address 26,10,1995 Age/Date of Birth Other Female Male Gender 3. Educational Qualifications Primary 4. Senior Secondary Certificate Higher Secondary Certificate Graduate Postgraduate Doctorate Uneducated Private Service Occupation Government Job Professional Agriculture Self-Employed Others Rs, 8000/-Monthly Income Permanent Driving Licence Learner's Juvenile Wilhom License Others (Specify): SK04 2015/012635 Driving Licence No. 18.12.2025 Period of Validity of Licence 9, L.A. Jorethang, South Sikkim 10. Licensing Authority