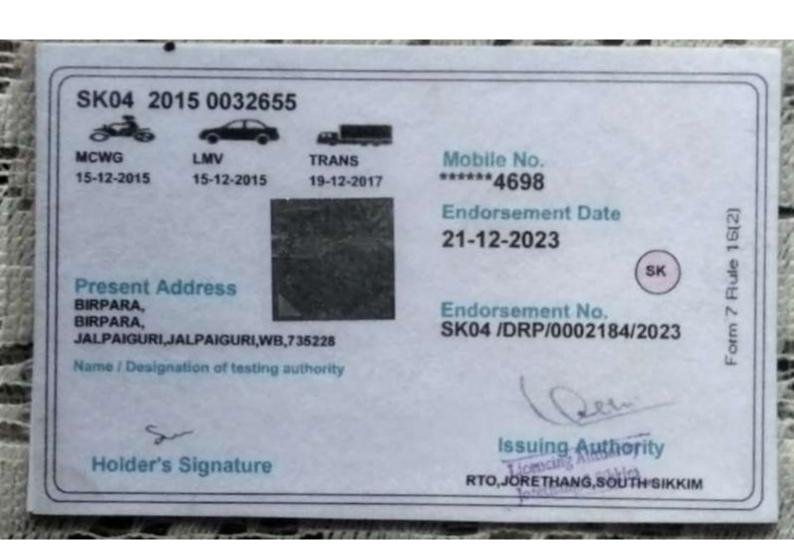

Driver Details Sunt Saru Name Subash Saru Father's Nume 9635304698 Mobile No. Makrapara T.G., Chettri Line, PS Birpara Dist Alipurduir Address 26,10,1995 Age/Date of Birth Other Female Male Gender 3. Educational Qualifications Primary 4. Senior Secondary Certificate Higher Secondary Certificate Graduate Postgraduate Doctorate Uneducated Private Service Occupation Government Job Professional Agriculture Self-Employed Others Rs, 8000/-Monthly Income Permanent Driving Licence Learner's Juvenile Wilhom License Others (Specify): SK04 2015/012635 Driving Licence No. 18.12.2025 Period of Validity of Licence 9, L.A. Jorethang, South Sikkim 10. Licensing Authority