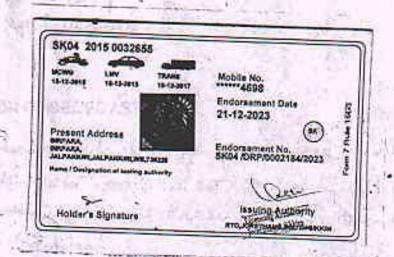

Driver Details Sunt Saru Name Subash Saru Father's Nume 9635304698 Mobile No. Makrapara T.G., Chettri Line, PS Birpara Dist Alipurduir Address 26,10,1995 Age/Date of Birth Other Female Male Gender 3. Educational Qualifications Primary 4. Senior Secondary Certificate Higher Secondary Certificate Graduate Postgraduate Doctorate Uneducated Private Service Occupation Government Job Professional Agriculture Self-Employed Others Rs, 8000/-Monthly Income Permanent Driving Licence Learner's Juvenile Wilhom License Others (Specify): SK04 2015/012635 Driving Licence No. 18.12.2025 Period of Validity of Licence 9, L.A. Jorethang, South Sikkim 10. Licensing Authority