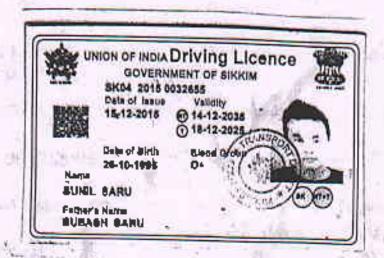

#### DRIVER' FORM

By Driver of the vehicle(s) to Inventigating OfficerWithin thirty (30) days of the Accident Copy to Victim(s) and Insurance Company

| FIR No.        | 31/2024      |  |
|----------------|--------------|--|
| Date           | 05,03,2024   |  |
| Under Section  | 279/30JA [PC |  |
| Police Smilion | Kolimpong    |  |

Driver Details Sunt Saru Name Subash Saru Father's Nume 9635304698 Mobile No. Makrapara T.G., Chettri Line, PS Birpara Dist Alipurduir Address 26,10,1995 Age/Date of Birth Other Female Male Gender 3. Educational Qualifications Primary 4. Senior Secondary Certificate Higher Secondary Certificate Graduate Postgraduate Doctorate Uneducated Private Service Occupation Government Job Professional Agriculture Self-Employed Others Rs, 8000/-Monthly Income Permanent Driving Licence Learner's Juvenile Wilhom License Others (Specify): SK04 2015/012635 Driving Licence No. 18.12.2025 Period of Validity of Licence 9, L.A. Jorethang, South Sikkim 10. Licensing Authority